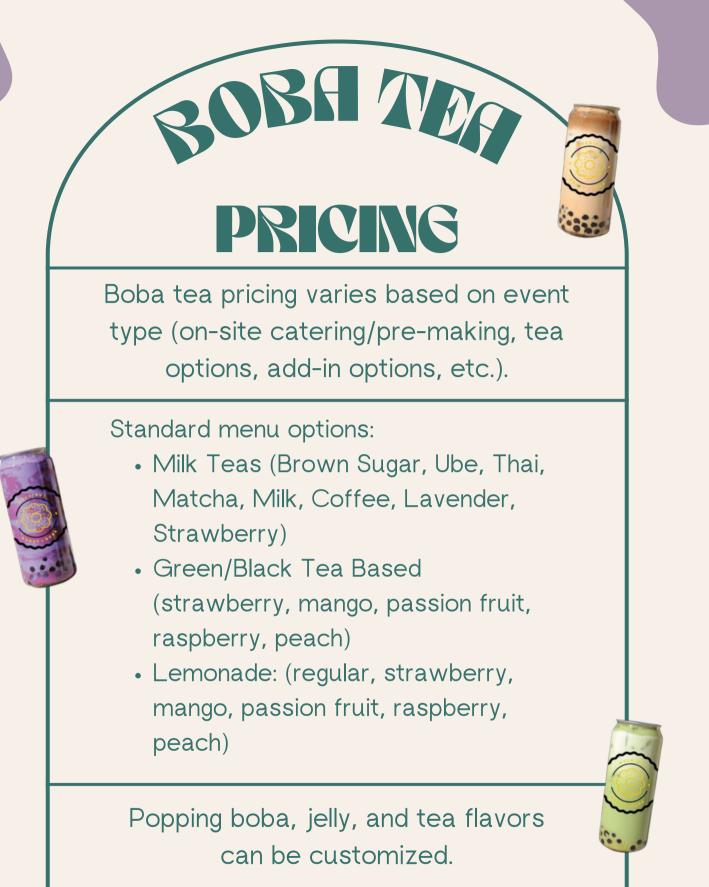

\*Delivery starts at \$20 depending on location & availability. You may also pick up your orders day-of for free.

On-site catering (tea/boba making, can sealing) may be available depending on location and date.

 Large orders/catering availability dependent on date and time

FR DEAS

- A non-refundable deposit (put toward your balance) will be collected to secure your order/date
- Full payment due before delivery/pick-up of your order
- We may be able to work on pricing depending on your needs/flavor preferences. Please let us know how many donuts you would like + how many flavors when sending inquiry.