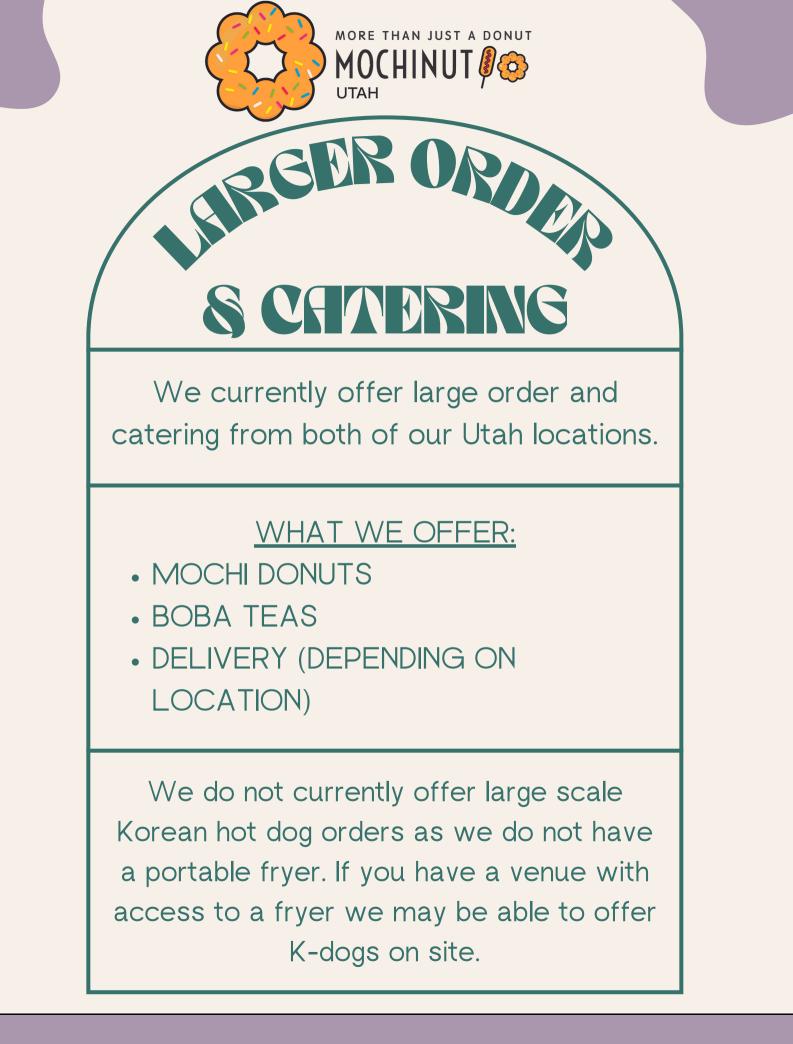

\*Delivery starts at \$20 depending on location & availability. You may also pick up your orders day-of for free.

On-site catering (tea/boba making, can sealing) may be available depending on location and date.

 Large orders/catering availability dependent on date and time

FR DEAS

- A non-refundable deposit (put toward your balance) will be collected to secure your order/date
- Full payment due before delivery/pick-up of your order
- We may be able to work on pricing depending on your needs/flavor preferences. Please let us know how many donuts you would like + how many flavors when sending inquiry.